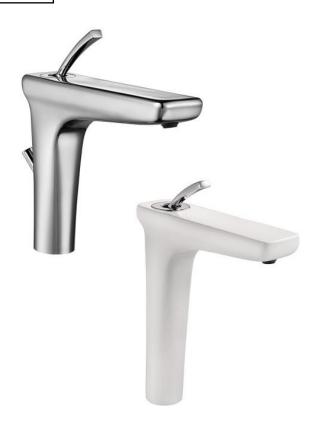

Brand: ECA, Turkey

Name: Novita Single Tall Lever Basin Mixer

Item Code: 102108946STEX - chrome

104108926 EX - white with chrome

handle

Designer:

Color / Finish: Chrome

Dimensions: Outlet length is 162mm

## Product info:

- Single tall lever basin mixer
- Lime crushing special aerator
- With adjustable flow angle
- Flow rate: 5.7 l/min at 3 bars (45 psi)
- Flow pressure 1~5 bars (15~70 psi)