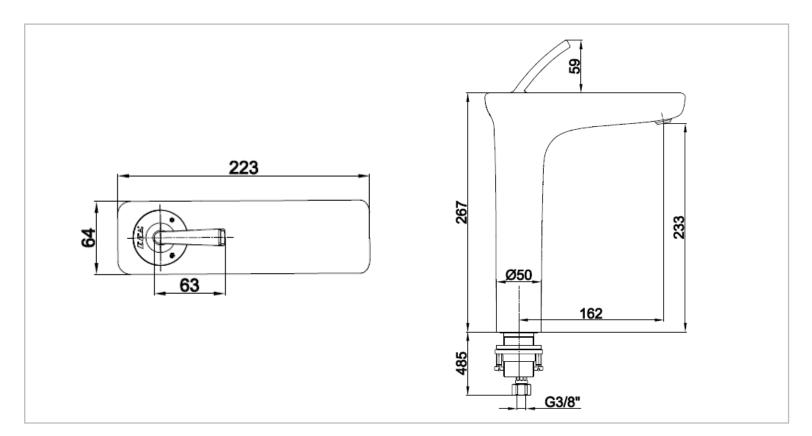

Brand: ECA, Turkey

Name: Novita Single Tall Lever Basin Mixer

Item Code: 102108946STEX - chrome

104108926 EX - white with chrome

handle

Designer:

Color / Finish: Chrome

Dimensions: Outlet length is 162mm

Outlet height is 233 mm